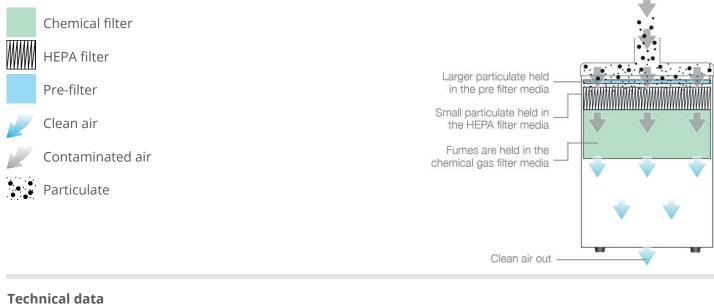

The low noise level and fully comprehensive three-stage filtration is ideal for factories with changing production demands.

carbon

filter (ACF)

technology

- Filter blocked indicator
- Advanced carbon gas filter (ACF)
- 99.995% HEPA filtration
- Low-cost replacement filters
- Small footprint
- 1 x table mount installation kit and extraction arm
- Optional single 55"/1.4m extraction arm
- Optional selection of arms

### **Pre-filter specifications**

| Filter media              | Polypropylene        |
|---------------------------|----------------------|
| Filter media construction | Pad                  |
| Filter efficiency         | F7 (96% @ 2 microns) |

### **Combined HEPA/gas filter specifications**

| HEPA filter media          | Borosilicate                   |
|----------------------------|--------------------------------|
| HEPA media<br>construction | Pleated with glue bead spacers |
| Gas filter                 | Treated activated carbon       |
| Filter housing             | Zintec mild steel              |
| Filter efficiency          | 99.995% @ 0.3 microns          |