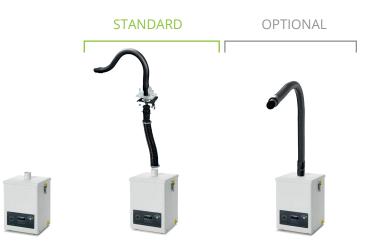

# The V 200 is a single arm, portable solder fume extraction system that comes complete with an extraction arm and installation kit containing everything required to set up an operator with ease.

Minimal installation allows this unit to be moved with the work bench when factory layouts need changing due to production requirements.

# UNIT OPTIONS

Single arm volume extraction unit designed to extract fumes for one operator. Ideal for factories with changing demands and production layout changes.

|                                               | 1 - Unit only                                                                                                                                                                                                                                                                                                                                                                                                                                                                                                                                                                                                                                                                                                                                                                                                                                                                                                                                                                                                                                                                                                                                                                                                                                                                                                                                                                                                                                                                                                                                                                                                                                                                                                                                                                                                                                                                                                                                                                                                                                                                                                                        | 2 - Table mount installation<br>kit and extraction arm | 3 - Unit mounted<br>dual arms |
|-----------------------------------------------|--------------------------------------------------------------------------------------------------------------------------------------------------------------------------------------------------------------------------------------------------------------------------------------------------------------------------------------------------------------------------------------------------------------------------------------------------------------------------------------------------------------------------------------------------------------------------------------------------------------------------------------------------------------------------------------------------------------------------------------------------------------------------------------------------------------------------------------------------------------------------------------------------------------------------------------------------------------------------------------------------------------------------------------------------------------------------------------------------------------------------------------------------------------------------------------------------------------------------------------------------------------------------------------------------------------------------------------------------------------------------------------------------------------------------------------------------------------------------------------------------------------------------------------------------------------------------------------------------------------------------------------------------------------------------------------------------------------------------------------------------------------------------------------------------------------------------------------------------------------------------------------------------------------------------------------------------------------------------------------------------------------------------------------------------------------------------------------------------------------------------------------|--------------------------------------------------------|-------------------------------|
| Unique flip top flush sealing mounting plates |                                                                                                                                                                                                                                                                                                                                                                                                                                                                                                                                                                                                                                                                                                                                                                                                                                                                                                                                                                                                                                                                                                                                                                                                                                                                                                                                                                                                                                                                                                                                                                                                                                                                                                                                                                                                                                                                                                                                                                                                                                                                                                                                      | ✓                                                      |                               |
| 50mm x 650mm ESD stay put extraction arm      |                                                                                                                                                                                                                                                                                                                                                                                                                                                                                                                                                                                                                                                                                                                                                                                                                                                                                                                                                                                                                                                                                                                                                                                                                                                                                                                                                                                                                                                                                                                                                                                                                                                                                                                                                                                                                                                                                                                                                                                                                                                                                                                                      |                                                        | 1                             |
| 50mm x 1.4m ESD stay put extraction arm       |                                                                                                                                                                                                                                                                                                                                                                                                                                                                                                                                                                                                                                                                                                                                                                                                                                                                                                                                                                                                                                                                                                                                                                                                                                                                                                                                                                                                                                                                                                                                                                                                                                                                                                                                                                                                                                                                                                                                                                                                                                                                                                                                      | ✓                                                      |                               |
| Installation flex and table bracket           |                                                                                                                                                                                                                                                                                                                                                                                                                                                                                                                                                                                                                                                                                                                                                                                                                                                                                                                                                                                                                                                                                                                                                                                                                                                                                                                                                                                                                                                                                                                                                                                                                                                                                                                                                                                                                                                                                                                                                                                                                                                                                                                                      | ✓                                                      |                               |
| Filter blocked indicator                      | <ul> <li>Image: A second s</li></ul> | ✓                                                      | 1                             |
| Granulated carbon gas filter - ACF            | <ul> <li>Image: A second s</li></ul> | ✓                                                      | 1                             |
| 99.995% HEPA filtration                       | <ul> <li>Image: A second s</li></ul> |                                                        | 1                             |