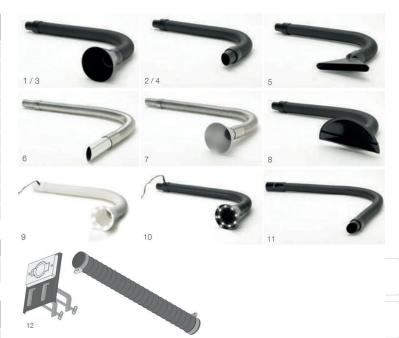

# ARM ACCESSORIES

| Number<br>reference | Description                                   | Part number |
|---------------------|-----------------------------------------------|-------------|
| 1                   | 32mm ESD stay put arm with funnel             | 1UA1020044  |
| 2                   | 32mm ESD stay put arm with nozzle             | 1UA1020046  |
| 3                   | 50mm ESD stay put arm with funnel             | 1UA1020045  |
| 4                   | 50mm ESD stay put arm with nozzle             | 1UA1020047  |
| 5                   | 50mm ESD stay put arm with slot               | 1UA1020049  |
| 6                   | 38mm stainless steel stay put arm with nozzle | 1UA1020160  |
| 7                   | 38mm stainless steel stay put arm with funnel | 1UA1020184  |
| 8                   | 50mm ESD stay put arm with plenum funnel      | 1UA1020179  |
| 9                   | Light arm - white                             | 1UA1020168  |
| 10                  | Light arm - black                             | 1UA1020169  |

| Replacement unit mounted arm |                                                              |            |
|------------------------------|--------------------------------------------------------------|------------|
| 11                           | Replacement arm - 50mm x 1.4m arm with nozzle (unit mounted) | 1UA1020331 |
|                              |                                                              |            |

| Unit/arm accessory hose kit<br>- needed if ordering from the accessories menu |                                       |            |
|-------------------------------------------------------------------------------|---------------------------------------|------------|
| 12                                                                            | 50mm arm installation kit without arm | 1UA1020177 |