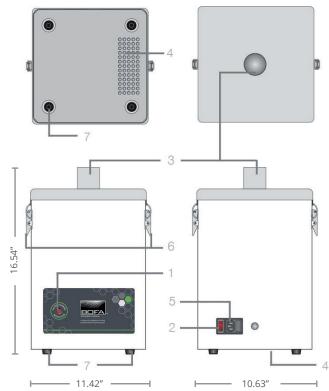

- 1. Filter condition display light
- 2. On/off switch

HEP/

**HEPA** 

filter

- 3. Hose inlet connection 2.95"/50mm
- 4. Exhaust outlet
- 5. Power cable inlet
- 6. Lid latches

SureCHECK

quality

standard

### **Airflow through filters**

Contaminated / dirty air in

| Dimensions (HxWxD)                       | 16.54 x 11.42 x 10.63"                             |
|------------------------------------------|----------------------------------------------------|
| Cabinet construction                     | Powder-coated mild steel                           |
| Airflow/pressure                         | 53cfm/20mbar                                       |
| Electrical data                          | 115v 60/50Hz full load current: 0.85 amps<br>/107w |
| Noise level                              | < 54 dBA (at typical operating speed)              |
| Weight (standard extractor with filters) | 22lbs (+/- 5%)                                     |
| Duct size                                | 2"                                                 |
| Max duct run                             | 9.8ft                                              |
| Approvals                                | UKCA and CE                                        |